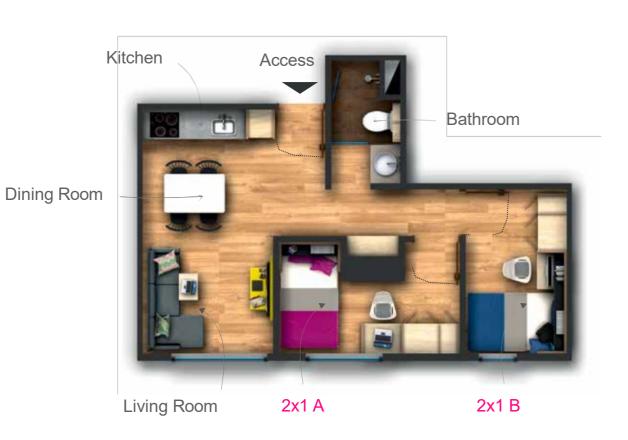

# Accommodation for 2 persons

Share the space with your sibling, best friend or new people! The apartments have private rooms and shared bathroom, kitchen, dining room and living room.

#### Can I have visitors?

Of course you can! Directly at the front desk you will be able to validate the entrance of any guest in an easy, safe and fast way.

| 2x1 A | \$2.090.000 COP |  |
|-------|-----------------|--|
| 2x1 B | \$1.910.000 COP |  |