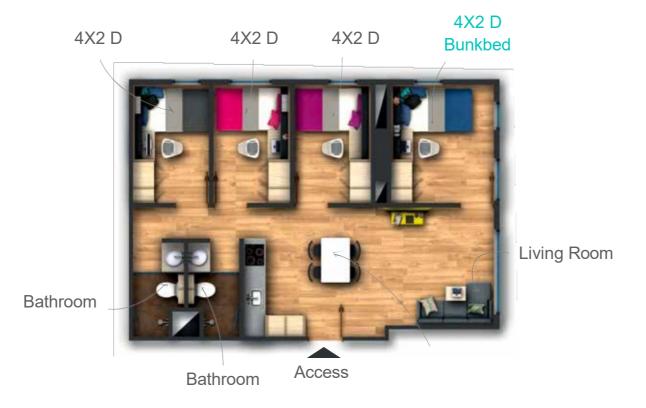

# Accommodation for 5 persons

There is a reason why they say that more is better! In the 4x2 option we have 3 private rooms and 1 shared room. The apartment has a living room, dining room and kitchen.

#### 4x2 D Bunkbed ...... \$1.020.000 COP

Beds

Bedro ⊿

Bathrooms

**PAG 11** 

REMEMBER THAT

Las tarifas incluyen el 10% de descuento por pronto pago (10 primeros días de cada mes). El precio es mensual y por persona.