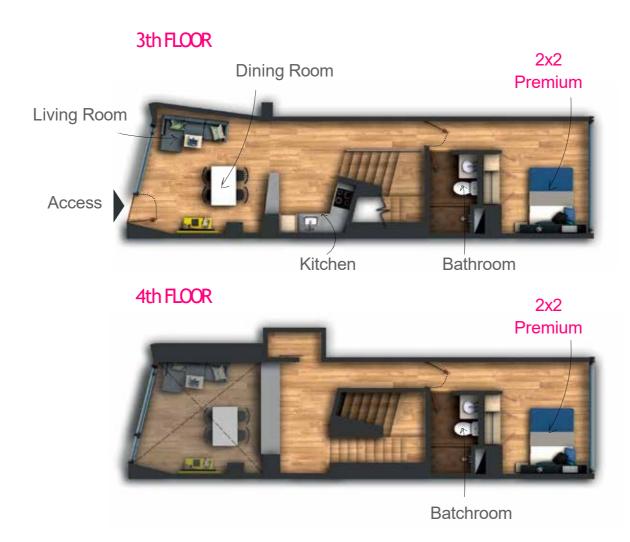

## Accommodation types

LivinnX 21 has different types of accommodations to suit the needs of its residents. All rooms have a bed, closet, desk, chair, curtains and blackout. At the same time, the apartments have furniture: dining table and chairs, sofa, TV and appliances such as microwave, electric oven, stove and refrigerator.

## Accommodation for 1person

This option is perfect for you if you prefer your own space. The studio apartments have a private bathroom, bed, desk, closet, sofa, kitchenette and dining table.

## Studio Ktchen Living Room Access Dining Room Bathroom

Access

Living Room