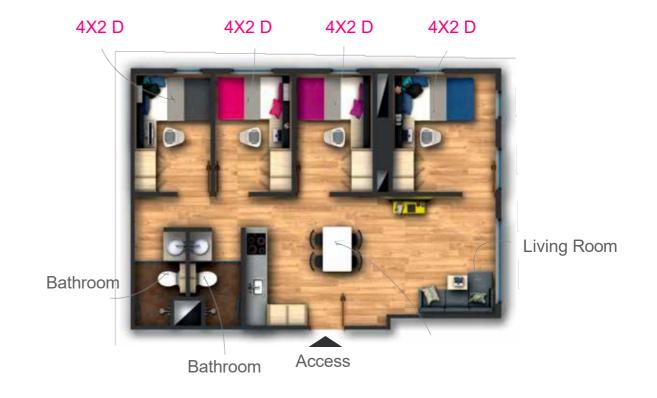

### 4x2 D ..... \$1.510.000 COP

Beds

Bedrooms

<sup>\*</sup>The layout may vary depending on the location of the plan in the building.