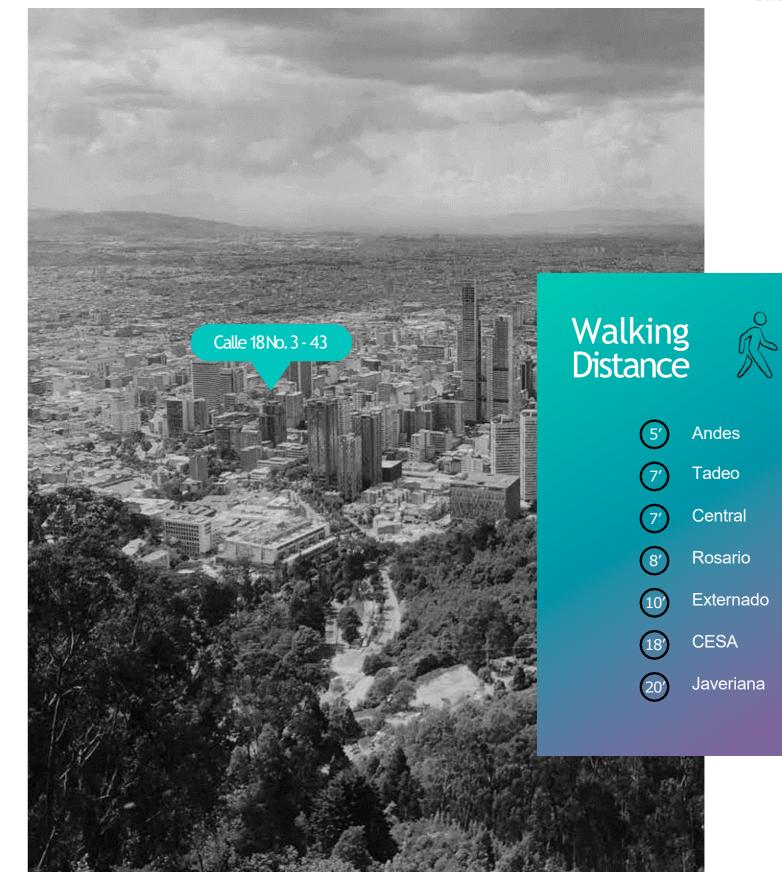

### Where is it located?

LivinnX has two buildings in Bogota, both located in the heart of the city; close to major universities, business centers, with easy access to public transportation and surrounded by restaurants, supermarkets, bars, theaters, parks and museums that will make the residents' stay one of the best life experiences. The strategic location of the buildings will offer different benefits for students who choose LivinnX.

Click *here* to see the location of **LivinnX 18** on Google Maps:

Google maps