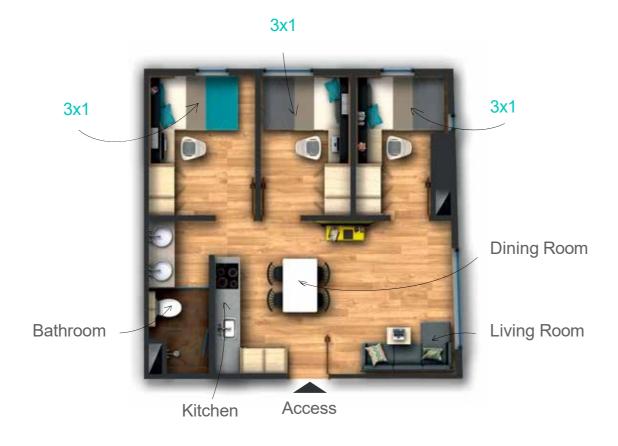

# Accommodation for 3 persons

3 is never a crowd! Dare to share and enjoy university life 100%. The apartments have private rooms and shared bathroom, kitchen, dining room and living room.

### 3x1 ..... \$1.770.000 COP

Beds 3 Bedrooms 3