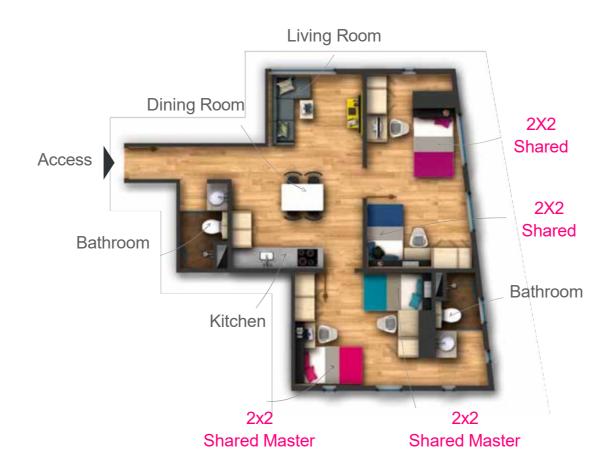

# Accommodation for 4 persons

The Shared option is designed for those who prefer to share. The apartment has 2 shared bedrooms and 2 bathrooms. The 4x4 Duplex apartment is for those looking for comfort.

#### Contact our team!

Click on the icon for more information from our team:

2x2 Shared ...... \$1.170.000 COP 2x2 Shared Master ..\$ 1.250.000 COP

Beds

Bedrooms 2

Bathrooms 2

4x4 Duplex ...... \$2.410.000 COP