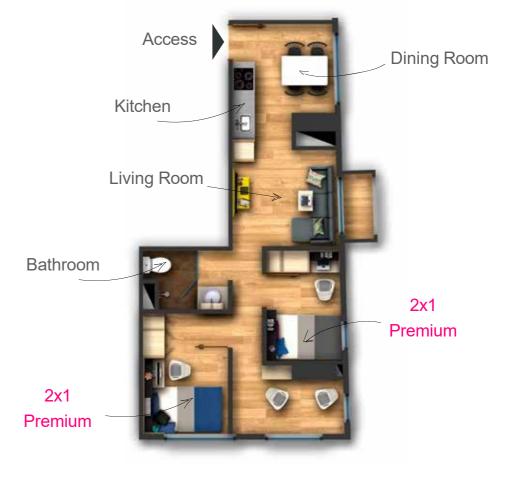

# Accommodation for 2 persons

Share the space with your sibling, best friend or new people! The apartments have private rooms and shared bathroom, kitchen, dining room and living room.

### 2x1 Premium ...... \$2.690.000 COP

Beds

Bedrooms 2