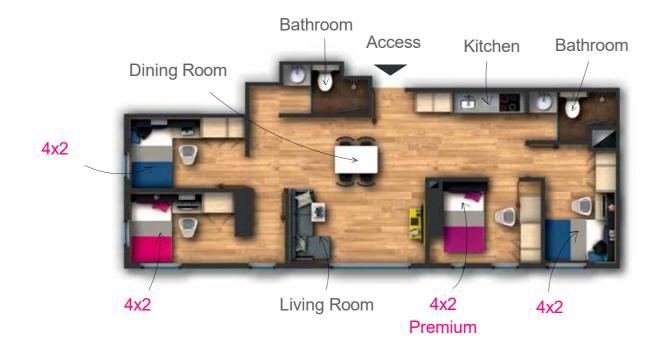

# Accommodation for 4 persons

Life is best lived with friends! This type of apartment has 4 private bedrooms and 2 bathrooms to share. The apartment has a living room, dining room and kitchen.

4x2 A ...... \$ 1.620.000 COP 4x2 A Premium ...... \$ 1.770.000 COP

Beds

Bedrooms

Bathrooms