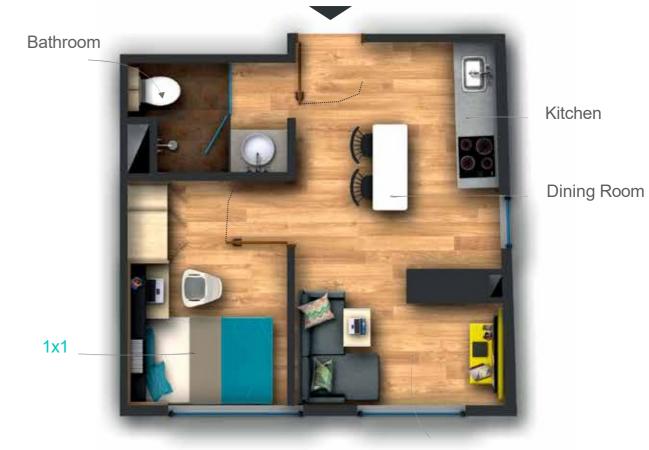

### STUDIO ......\$2.850.000 COP

**Bedrooms** 

**Bathrooms** 

1x1 ..... \$3.670.000 COP

Beds

**Bedrooms** 