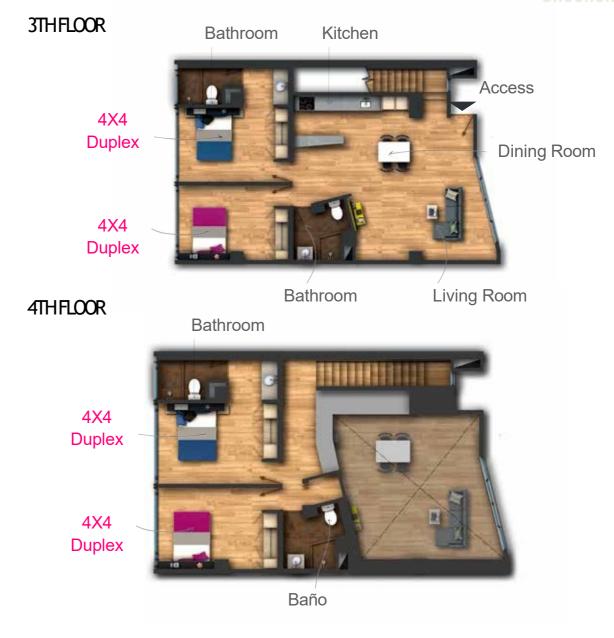

# Accommodation for 4 persons

The Shared option is designed for those who prefer to share. The apartment has 2 shared bedrooms and 2 bathrooms. The 4x4 Duplex apartment is for those looking for comfort.

#### Contact our team!

Click on the icon for more information from our team:

2x2 Shared ...... \$1.170.000 COP 2x2 Shared Master ..\$ 1.250.000 COP

Beds

Bedrooms 2

Bathrooms 2

4x4 Duplex ...... \$2.410.000 COP