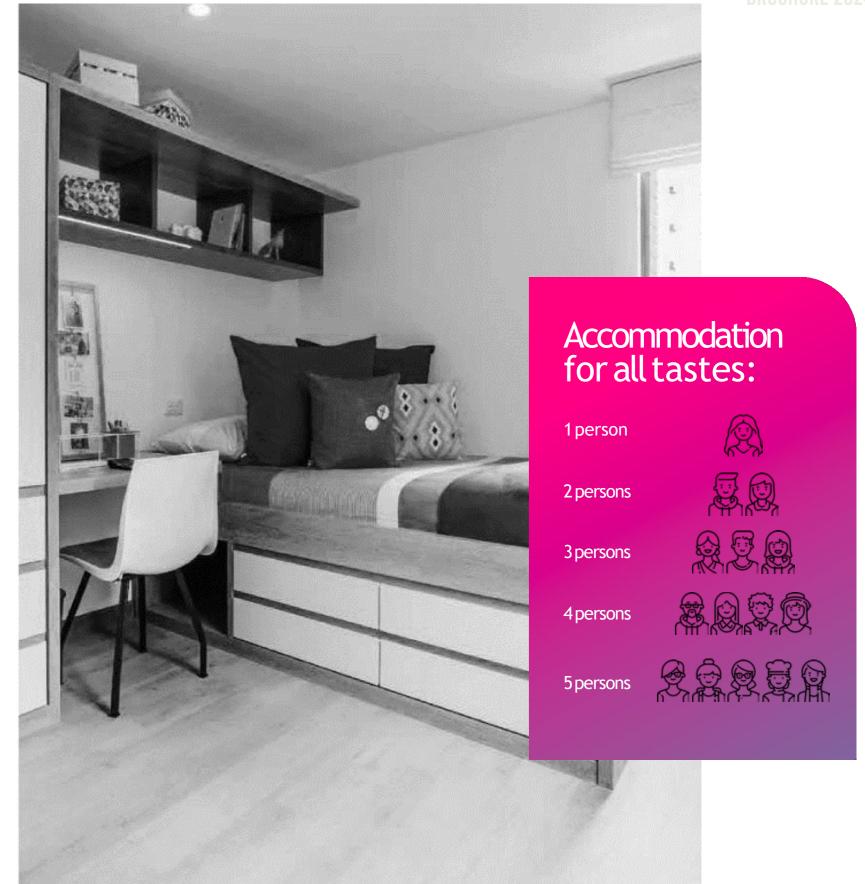

## Accommodation for 1person

This option is perfect for you if you prefer your own space. The studio apartments have a private bathroom, bed, desk, closet, sofa, kitchenette and dining table.